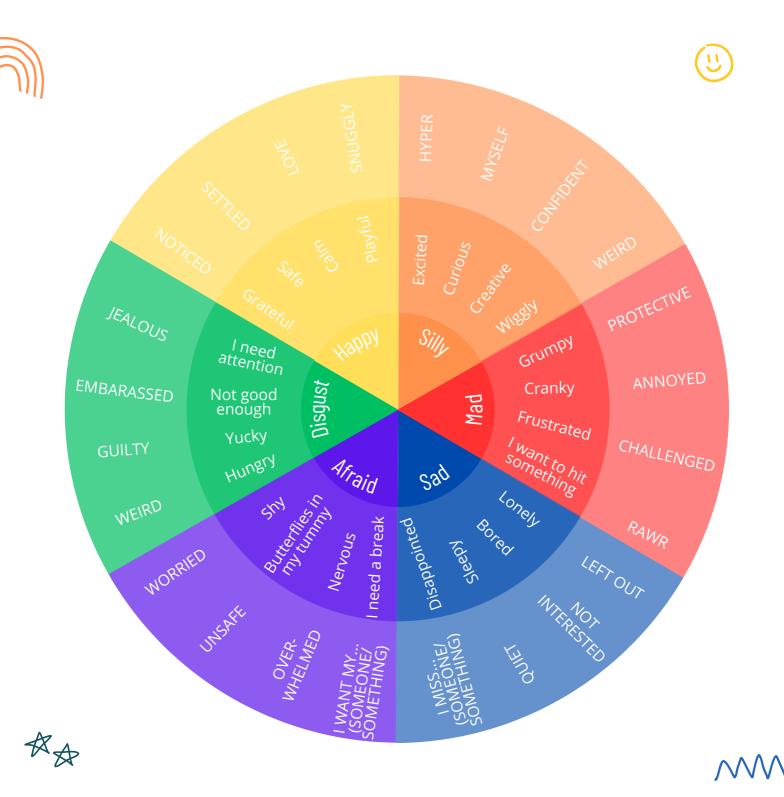

| 3: Is there something missing in your artwork that you would like to add more of? (For example - more time with self, more supportive relationships, more hobbies and interests, and the like) |
|------------------------------------------------------------------------------------------------------------------------------------------------------------------------------------------------|
|                                                                                                                                                                                                |
|                                                                                                                                                                                                |
|                                                                                                                                                                                                |
| 4: What are some thoughts that came up for you about yourself, while engaging in this activity?                                                                                                |
|                                                                                                                                                                                                |
|                                                                                                                                                                                                |
|                                                                                                                                                                                                |
| 5: How did you feel when you were doing the activity?  (Feel free to use the emotion and sensation wheel toward the end of this worksheet)                                                     |
|                                                                                                                                                                                                |
|                                                                                                                                                                                                |